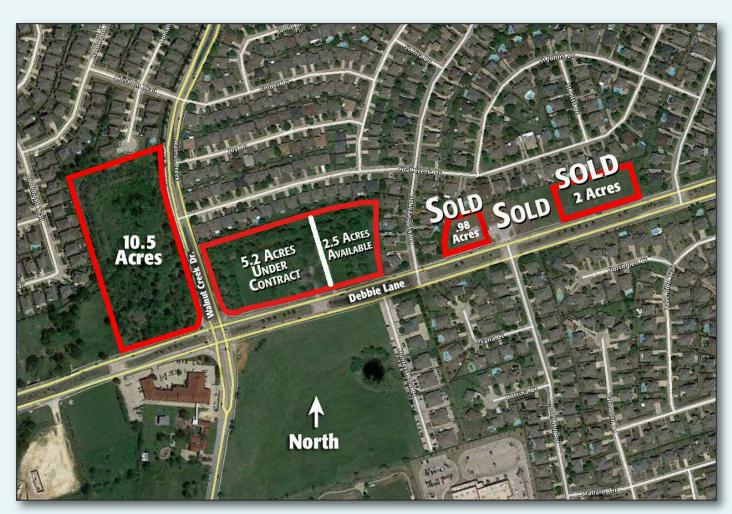

## **TARRANT COUNTY**

10.5 ACRE HARD CORNER TRACT
2.5 ACRE DEBBIE LANE FRONTAGE TRACT
C-2 COMMERCIAL ZONING
MANSFIELD, TEXAS 76063

10.5 acre hard corner and 2.5 acre tract east of the corner in Mansfield, Texas. Located at a very busy signalized intersection, these tracts both have C-2 commercial zoning, which allows for a wide range of uses including retail, medical, office and more.

Mansfield is an affluent, rapidly growing community. It is becoming increasingly hard to locate good, smaller development tracts.

The three off-corner tracts shown as sold below just east of these tracts have all sold for \$6.50 - \$7.00 psf.

Price:

10.5 Acres: \$2.73 psf (\$1,250,000) 2.5 Acres: \$7.00 psf (\$762,300)

The 10.5 acre tract has approx. 6.6 acres of usable land. There is a creek that runs thru the north end. The land that is usable will need some fill and drainage work prior to development. For these reasons the owner has asked us to heavily discount this tract and get it sold. We have dropped the price from \$7 psf to \$2.73 psf. For the right user this will be a deal.

## **FACT SHEET**

**PROPERTY:** + /- 10.5 and 2.5 acre tracts located in Tarrant County, Texas

**Location:** Property is located in Mansfield, Texas 76063 at the northwest and northeast

corner of Debbie Lane & Walnut Creek Drive. Mapsco 124B, TAD Map 2108 336

 601 E. Debbie Lane
 6.104 Acres\*
 06817890
 A 998-3B02P

\*The 2.5 acres is a portion comprises a portion of the 6.104 acre tract.

**Utilities:** All utilities available

**Traffic:** Debbie Lane (passing thru intersection both directions): 25,634 VPD (As of 11/2013) Walnut Creek (passing thru intersection both directions): 10,835 VPD

Total VPD passing thru intersection: 36,469 VPD

Frontage: 10.5 acre tract - 435' Debbie Lane frontage, 918' Walnut Creek frontage

2.5 acre tract - 240' Debbie Lane frontage

**Features:** 2.5 acre tract is relatively flat with trees and brush. 10.5 acre tract has

flood plain and drainage on the north end.

**Demographics:** 2012 Average HH Income: \$98,943

(Mansfield) Median HH Income: \$82,719

2012 Total Households: 19,035

2017 Projected Total Households: 22,069 2012 Average Home Value: \$197,559