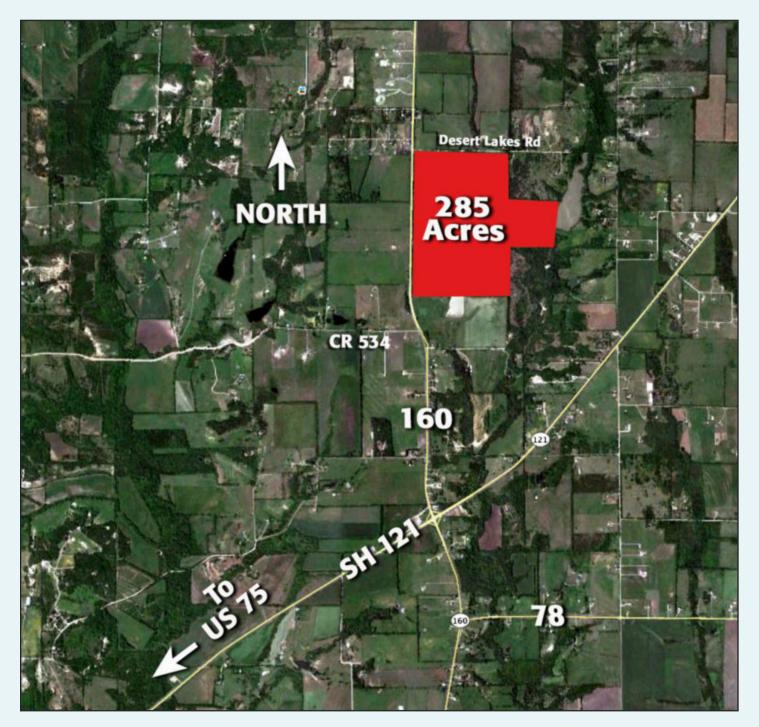

## **GRAYSON COUNTY** 285.76 ACRES

**DESERT LAKES RANCH** 

285.76 acres located in Grayson County, Texas. This property features two large soil conservation lakes -- one 40 acre lake and one 15 acre lake. 1.3 miles of road frontage including .8 miles of frontage on Hwy. 160 and .5 miles of frontage on Desert Lakes Road. This property has great potential as a future development site with access to two large lakes, ponds, a lengthy creek area and paved road access. Most of the property has been cleared for farming except the wooded and heavy-treed areas along the creek and portions of the lake shore.

Property is located 14 miles northeast of US 75 just off SH 121 on Hwy 160.

Price: \$2,425,000