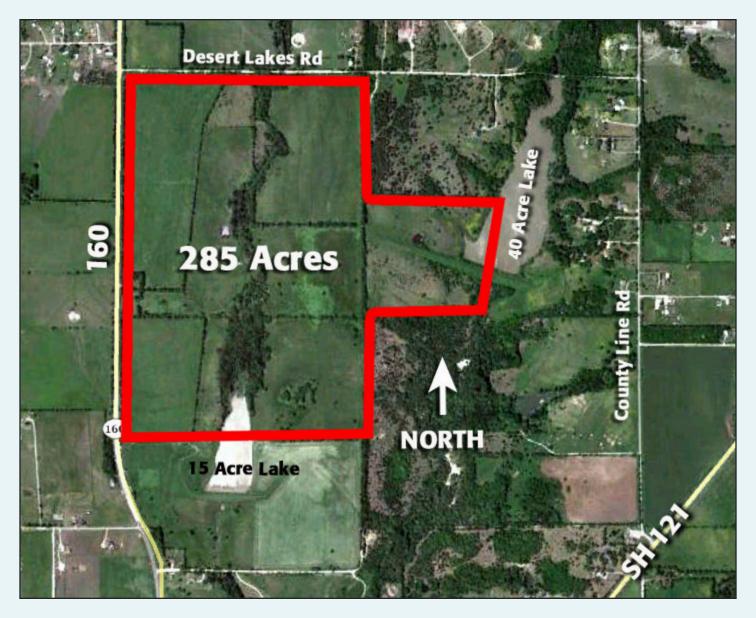

## **GRAYSON COUNTY** 285.76 ACRES

**DESERT LAKES RANCH** 

285.76 acres located in Grayson County, Texas. This property features two large soil conservation lakes -- one 40 acre lake and one 15 acre lake. 1.3 miles of road frontage including .8 miles of frontage on Hwy. 160 and .5 miles of frontage on Desert Lakes Road. This property has great potential as a future development site with access to two large lakes, ponds, a lengthy creek area and paved road access. Most of the property has been cleared for farming except the wooded and heavy-treed areas along the creek and portions of the lake shore.

Property is located 14 miles northeast of US 75 just off SH 121 on Hwy 160.

Price: \$2,425,000